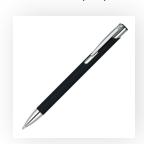

## **PANTONE REFERENCE(S)**

Engrave

ARTWORK SCALE 100% Rotary Engrave Area: 50mm x 20mm

Product Image for visualisation - colours may vary