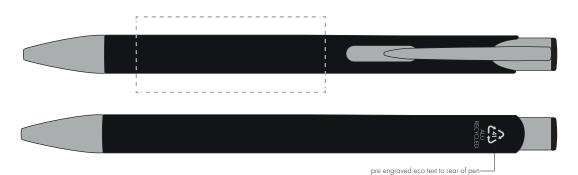

## **PANTONE REFERENCE(S)**

Engrave

ARTWORK SCALE 100% Rotary Engrave Area: 50mm x 20mm

Product Image for visualisation - colours may vary

## The dashed line is to demonstrate print area and will not appear on your printed item